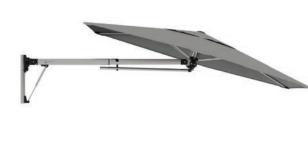

#### Clever shade for compact spaces.

The Shadowspec Retreat<sup>™</sup> is built from sleek, modern materials. We've handpicked the world's best to ensure longevity. Anodised Aluminium and 316 Stainless Steel work in harmony with our in-house design philosophy.

#### **Shadowspec Retreat Dimensions**