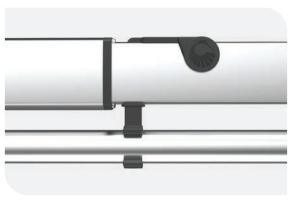

SHADOWLIFT™ Gas-assisted deployment for an easy lift.

**SHADOWREACH™** Extend for maximum shade reach.

SHADOWROLL™ Integrated roller allows smooth deployment.

SHADOWTILT™ Protects from low-angled sun rays.

#### **Follow the sun**

ROTATES Allows shade for the duration of the day.

Two tilt positions to protect when the sun is low.

**EXTENDS** Away from the wall.

TILTS