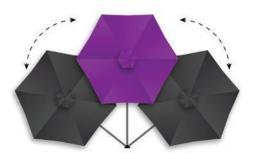

#### **Follow the sun**

ROTATES Allows shade for the duration of the day.

Two tilt positions to protect when the sun is low.

**EXTENDS** Away from the wall.

TILTS