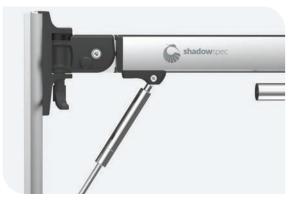

SHADOWLIFT™ Gas-assisted deployment for an easy lift.

**SHADOWREACH™** Extend for maximum shade reach.

SHADOWROLL™ Integrated roller allows smooth deployment.

SHADOWTILT™ Protects from low-angled sun rays.

#### **Follow the sun**

ROTATES Allows shade for the duration of the day.

Two tilt positions to protect when the sun is low.

**EXTENDS** Away from the wall.

TILTS