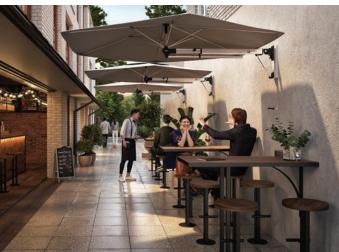

## SHADOWSPEC RETREAT<sup>™</sup> Wall Mounted Umbrella

#### Clever shade for compact spaces.

The Shadowspec Retreat<sup>™</sup> is built from sleek, modern materials. We've handpicked the world's best to ensure longevity. Anodised Aluminium and 316 Stainless Steel work in harmony with our in-house design philosophy.

SHADOWLIFT™ Gas-assisted deployment for an easy lift.

**SHADOWREACH™** Extend for maximum shade reach.

SHADOWROLL™ Integrated roller allows smooth deployment.

SHADOWTILT™ Protects from low-angled sun rays.

#### **Follow the sun**

ROTATES Allows shade for the duration of the day.

Two tilt positions to protect when the sun is low.

**EXTENDS** Away from the wall.

TILTS