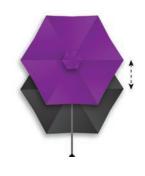

## SHADOWSPEC RETREAT<sup>™</sup> Wall Mounted Umbrella

#### Clever shade for compact spaces.

The Shadowspec Retreat<sup>™</sup> is built from sleek, modern materials. We've handpicked the world's best to ensure longevity. Anodised Aluminium and 316 Stainless Steel work in harmony with our in-house design philosophy.

#### **Follow the sun**

ROTATES Allows shade for the duration of the day.

Two tilt positions to protect when the sun is low.

**EXTENDS** Away from the wall.

TILTS