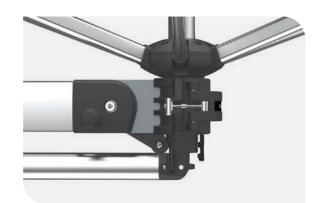

SHADOWLIFT™ Gas-assisted deployment for an easy lift.

**SHADOWREACH™** Extend for maximum shade reach.

SHADOWROLL™ Integrated roller allows smooth deployment.

SHADOWTILT™ Protects from low-angled sun rays.