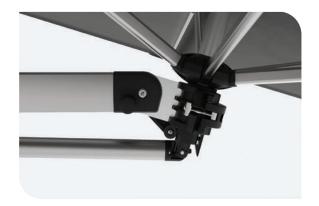

SHADOWLIFT™ Gas-assisted deployment for an easy lift.

**SHADOWREACH™** Extend for maximum shade reach.

SHADOWROLL™ Integrated roller allows smooth deployment.

SHADOWTILT™ Protects from low-angled sun rays.