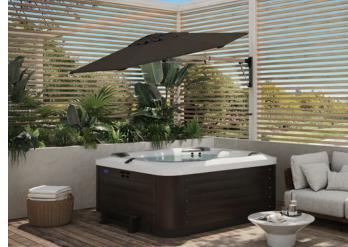

## SHADOWSPEC RETREAT<sup>™</sup> Wall Mounted Umbrella

#### Clever shade for compact spaces.

The Shadowspec Retreat<sup>™</sup> is built from sleek, modern materials. We've handpicked the world's best to ensure longevity. Anodised Aluminium and 316 Stainless Steel work in harmony with our in-house design philosophy.

SHADOWLIFT™ Gas-assisted deployment for an easy lift.

**SHADOWREACH™** Extend for maximum shade reach.

SHADOWROLL™ Integrated roller allows smooth deployment.

SHADOWTILT™ Protects from low-angled sun rays.

#### **Follow the sun**

ROTATES Allows shade for the duration of the day.

Two tilt positions to protect when the sun is low.

**EXTENDS** Away from the wall.

TILTS