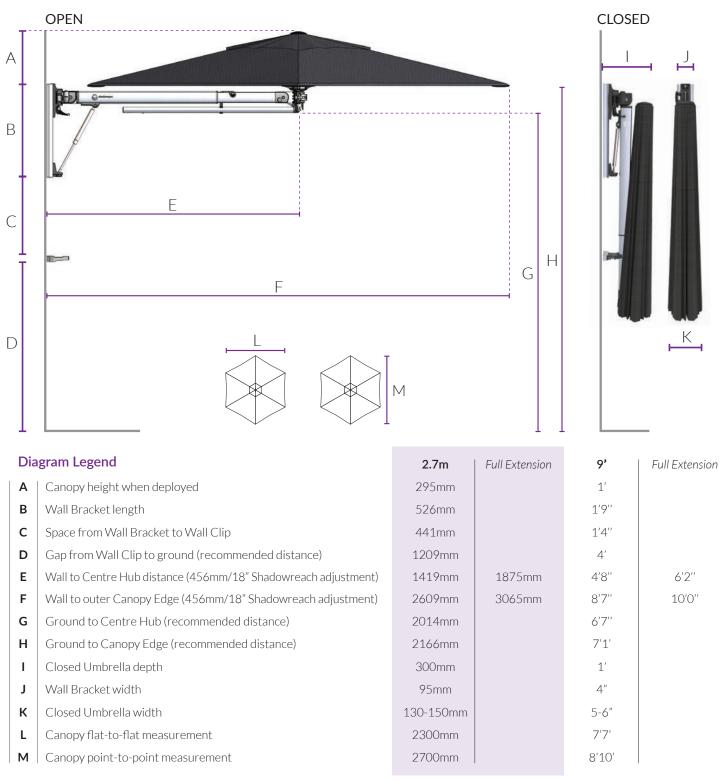

#### **Shadowspec Retreat Dimensions**

#### Note: Fastenings are not supplied for the Wall Mount Bracket.

All sizings and conversions are +/- 2.5mm / 1/16" and are subject to change without notice. We recommend commerical installations use metric measurement for any umbrella spacing to ensure accuracy. The above dimensions make the assumption that you have installed your umbrella at the recommended installation height on your wall. If you have installed your Retreat lower or higher than recommended, you will need to add that difference to the above measurements.